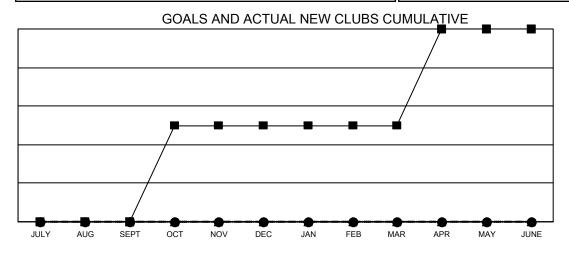

## GMT MONTHLY MEMBERSHIP PROGRESS REPORT

Multiple District 39

Results as of: 7/31/2024

LOCATION: IDAHO

GMT CA 1

| Clubs         |               |             |               | Members               |                          |                         |                                                    |  |  |
|---------------|---------------|-------------|---------------|-----------------------|--------------------------|-------------------------|----------------------------------------------------|--|--|
|               | RESULTS FOR   | R 2024-2025 |               | RESULTS FOR 2024-2025 |                          |                         |                                                    |  |  |
| QUARTER       | NEW CLUB GOAL | NEW CLUBS   | DROPPED CLUBS | QUARTER MEN           | /IBER GROWTH NET<br>GOAL | MEMBER GROWTH<br>ACTUAL | DROPPED<br>MEMBERS ACTUAI<br>(including transfers) |  |  |
| JULY/AUG/SEPT | 0             | 0           | 0             | JULY/AUG/SEPT         | 37                       | 15                      | 14                                                 |  |  |
| OCT/NOV/DEC   | 1             | 0           | 0             | OCT/NOV/DEC           | 37                       | 0                       | 0                                                  |  |  |
| JAN/FEB/MAR   | 0             | 0           | 0             | JAN/FEB/MAR           | 37                       | 0                       | 0                                                  |  |  |
| APR/MAY/JUNE  | 1             | 0           | 0             | APR/MAY/JUNE          | 43                       | 0                       | 0                                                  |  |  |

■- CURRENT YEAR GOALS FOR NEW CLUBS

- ● - CURRENT YEAR ACTUAL NEW CLUBS

▲ - LAST YEAR ACTUAL NEW CLUBS