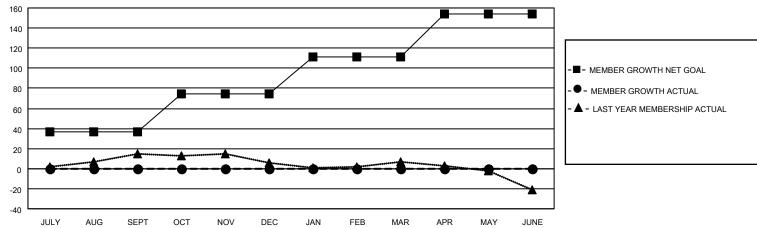

## GMT MONTHLY MEMBERSHIP PROGRESS REPORT

Multiple District 39

Results as of: 7/31/2024

LOCATION: IDAHO

GMT CA 1

| Clubs         |               |             |               | Members               |                          |                         |                                                    |  |  |
|---------------|---------------|-------------|---------------|-----------------------|--------------------------|-------------------------|----------------------------------------------------|--|--|
|               | RESULTS FOR   | R 2024-2025 |               | RESULTS FOR 2024-2025 |                          |                         |                                                    |  |  |
| QUARTER       | NEW CLUB GOAL | NEW CLUBS   | DROPPED CLUBS | QUARTER MEN           | /IBER GROWTH NET<br>GOAL | MEMBER GROWTH<br>ACTUAL | DROPPED<br>MEMBERS ACTUAI<br>(including transfers) |  |  |
| JULY/AUG/SEPT | 0             | 0           | 0             | JULY/AUG/SEPT         | 37                       | 15                      | 14                                                 |  |  |
| OCT/NOV/DEC   | 1             | 0           | 0             | OCT/NOV/DEC           | 37                       | 0                       | 0                                                  |  |  |
| JAN/FEB/MAR   | 0             | 0           | 0             | JAN/FEB/MAR           | 37                       | 0                       | 0                                                  |  |  |
| APR/MAY/JUNE  | 1             | 0           | 0             | APR/MAY/JUNE          | 43                       | 0                       | 0                                                  |  |  |

## GOALS AND ACTUAL MEMBERS CUMULATIVE

| DROPPED CLUBS: 0 |    | 9 CLUBS OF 51 ADDED 1 OR MORE<br>NEW MEMBERS | GENDER DISTRIBUTION  MALE 710 (58.44%) |              |     |
|------------------|----|----------------------------------------------|----------------------------------------|--------------|-----|
| DROPPED MEMBERS  |    |                                              | FEMALE                                 | 505 (41.56%) |     |
| DECEASED         | 1  | CLICK HERE FOR CUMULATIVE                    | TOTAL FAMILY UNIT MEMBERS              |              | 348 |
| CLUB CANCELLED 0 |    | MEMBERSHIP DATA                              |                                        |              | 470 |
| OTHER            | 13 |                                              | FAMILY MEMBERS PAYING HALF DUES        |              | 178 |
| TOTAL            | 14 |                                              | 000                                    |              |     |